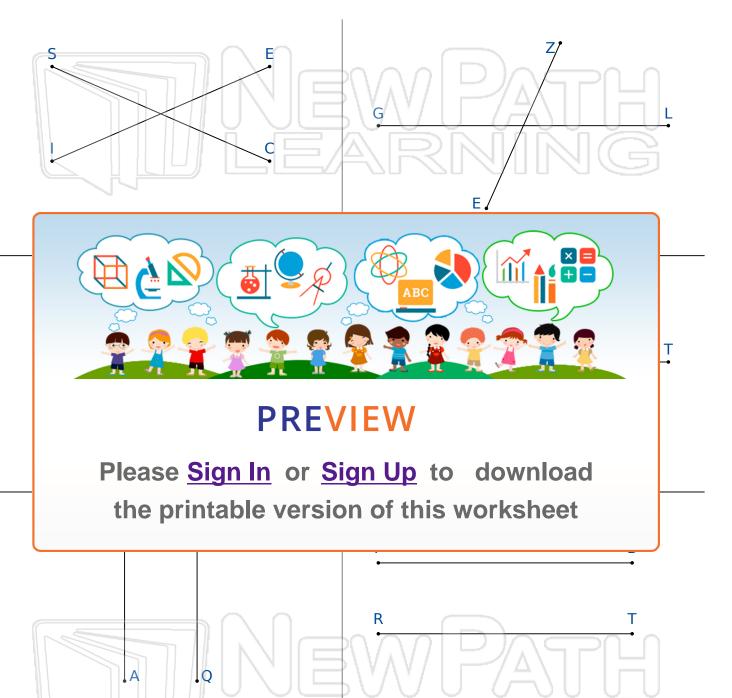

## State whether the given pair of lines are parallel.

© Copyright NewPath Learning. All Rights Reserved. Permission is granted for the purchaser to print copies for non-commercial educational purposes only. Visit us at www.NewPathWorksheets.com