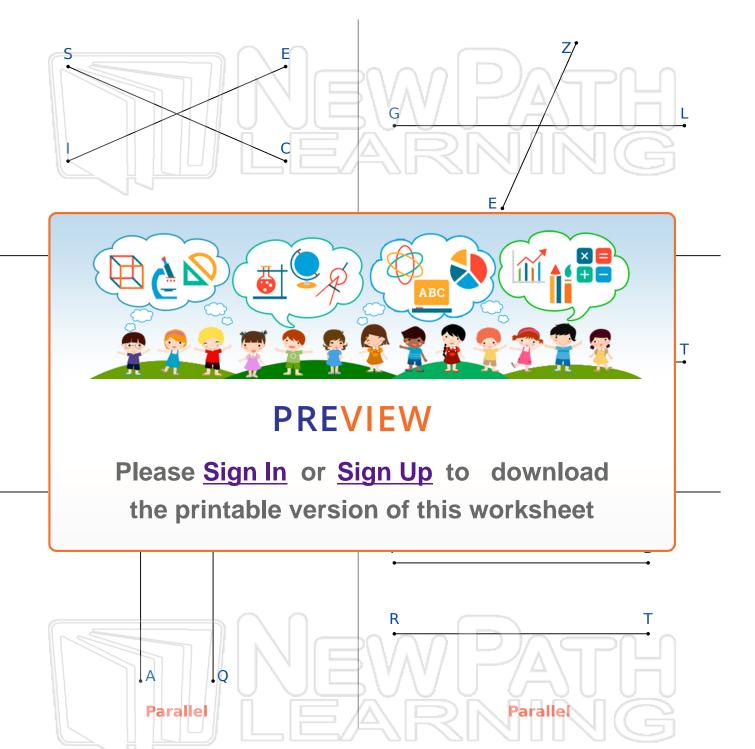

## Parallel Lines - Answer Key

Name \_\_\_\_\_ Class \_\_\_\_\_ Date \_\_\_\_\_

## State whether the given pair of lines are parallel.

© Copyright NewPath Learning. All Rights Reserved. Permission is granted for the purchaser to print copies for non-commercial educational purposes only. Visit us at www.NewPathWorksheets.com