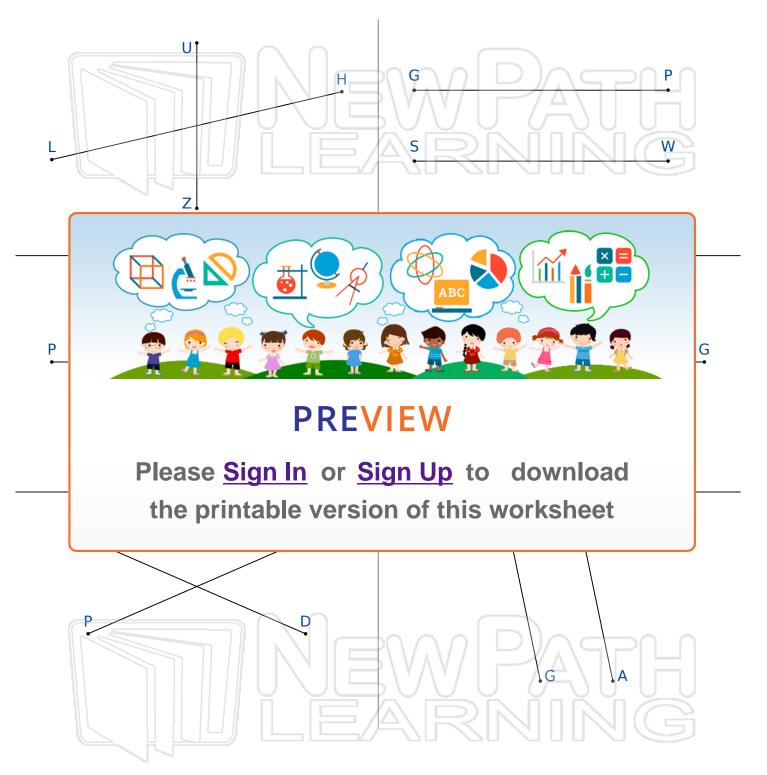

## State whether the given pair of lines are perpendicular.

© Copyright NewPath Learning. All Rights Reserved. Permission is granted for the purchaser to print copies for non-commercial educational purposes only. Visit us at www.NewPathWorksheets.com