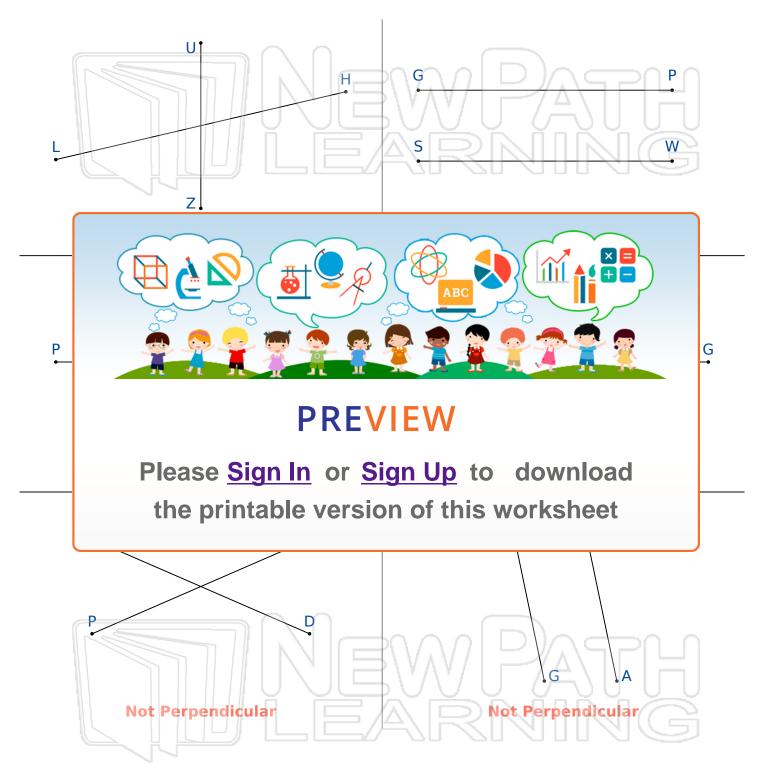

Perpendicular Lines - Answer Key

Name \_\_\_\_\_ Class \_\_\_\_\_ Date \_\_\_\_\_

## State whether the given pair of lines are perpendicular.

© Copyright NewPath Learning. All Rights Reserved. Permission is granted for the purchaser to print copies for non-commercial educational purposes only. Visit us at www.NewPathWorksheets.com