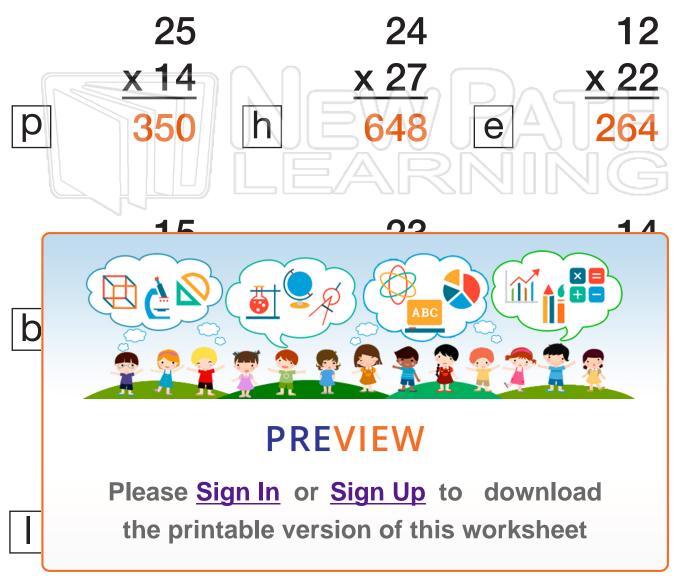

|                                                                                                  | Multi | plication Riddles | Math |  |  |
|--------------------------------------------------------------------------------------------------|-------|-------------------|------|--|--|
| Name                                                                                             |       | Class             | Date |  |  |
| Solve the math problems. Then match the answer letters to the blanks below to solve the riddles. |       |                   |      |  |  |
|                                                                                                  | 25    | 24                | 12   |  |  |

Solve the math problems. Then match the answer letters to the blanks below to solve the riddles.

© Copyright NewPath Learning. All Rights Reserved. Permission is granted for the purchaser to print copies for non-commercial educational purposes only. Visit us at www.NewPathWorksheets.com