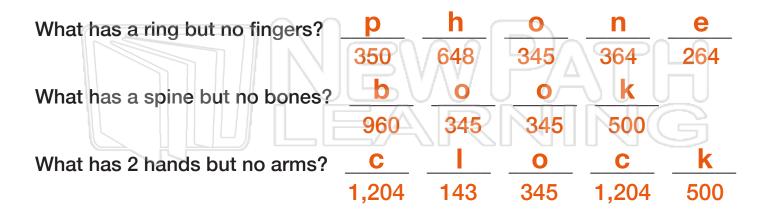

Solve the math problems. Then match the answer letters to the blanks below to solve the riddles.

© Copyright NewPath Learning. All Rights Reserved. Permission is granted for the purchaser to print copies for non-commercial educational purposes only. Visit us at www.NewPathWorksheets.com