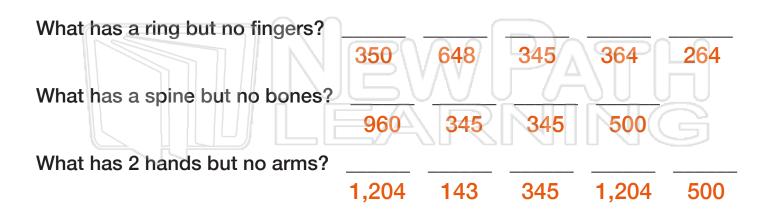

|                                                                                                  | Multi | plication Riddles | Math |  |  |
|--------------------------------------------------------------------------------------------------|-------|-------------------|------|--|--|
| Name                                                                                             |       | Class             | Date |  |  |
| Solve the math problems. Then match the answer letters to the blanks below to solve the riddles. |       |                   |      |  |  |
|                                                                                                  | 25    | 24                | 12   |  |  |