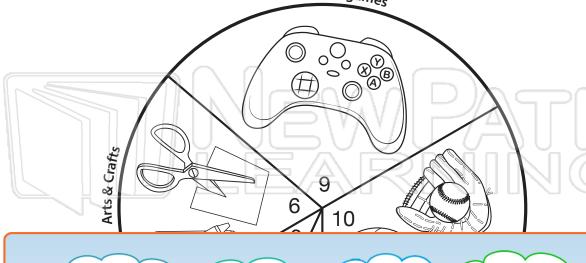

## **Pie Chart - After-School Activities**

Class \_\_\_\_\_ Date Mr. Jones asked his class which activities they liked to do after school. The pie chart shows their responses. Video games 10 **PREVIEW** 1. Please Sign In or Sign Up to download 2. the printable version of this worksheet 3. What traction of students play in Band? How many students like to play Video Games? 5. How many like Sports more than Arts & Crafts? 6. How many students did not choose Sports? 7. What fraction of students do not play in Band? 8. What fraction of students enjoy Arts & Crafts? **10.** How many like Video Games more than Book Club? \_\_

## Pie Chart - After-School Activities - Answer Key

| Name | Class    | Date |
|------|----------|------|
|      | O 1010 0 |      |

Mr. Jones asked his class which activities they liked to do after school. The pie chart shows their responses.  $_{\text{Video }gam_{es}}$ 