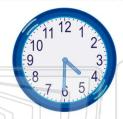

## Time

Name\_\_\_\_\_ Date\_\_\_\_

1

What time does this clock show?

- **A** 4:30
- **B** 5:30 **C** 6:20
- D 5:00

How many minutes are in an hour?

- **A** 30
- **B** 45 **C** 60
- **D** 15

3