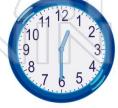

9

What time does this clock show?

- **A** 7:45 **B** 6:50
- **C** 7:50
- **D** 6:55

10

What time does this clock show?

- A 12:30
- **B** 6:00 **C** 1:30
- D 1:00

## Time

Class Name Date Which clock below is showing 1:10? What time does this clock show? A 11:20 **B** 12:10 **(C)** (B) C 11:10 D 12:05 3 It takes Emily 10 minutes to ride her It is 3:15. Harry has to go to see the doctor at 4:00. How bike to her grandmother's house. If she much time does Harry have left at 5:15, what time before his appointment? will she arrive? (D)5 A **PREVIEW** Please Sign In or Sign Up to download 7 the printable version of this worksheet  $\bigcirc$ A 10:15 A 7:15 **B** 6:45 **B** 10:00 C 10:25 C 5:45 **D** 10:20 D 6:55 9 10 What time does this clock show? What time does this clock show? A 7:45 A 12:30 B 6:00 **B** 6:50 C 7:50 C 1:30 D 6:55 D 1:00