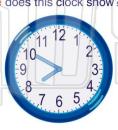

## Time

Name\_\_\_\_\_ Date\_\_\_\_

1

What time does this clock show?

**A** 11:20 **B** 12:10

C 11:10

D 12:05

11 12 1 10 21 19 31 8 7 6 5 4 2

## Time

Class Name Date Which clock below is showing 1:10? What time does this clock show? A 11:20 **B** 12:10 **(C)** (B) C 11:10 D 12:05 3 It takes Emily 10 minutes to ride her It is 3:15. Harry has to go to see the doctor at 4:00. How bike to her grandmother's house. If she much time does Harry have left at 5:15, what time before his appointment? will she arrive? (D)5 A **PREVIEW** Please Sign In or Sign Up to download 7 the printable version of this worksheet  $\bigcirc$ A 10:15 A 7:15 **B** 6:45 **B** 10:00 C 10:25 C 5:45 **D** 10:20 D 6:55 9 10 What time does this clock show? What time does this clock show? A 7:45 A 12:30 B 6:00 **B** 6:50 C 7:50 C 1:30 D 6:55 D 1:00