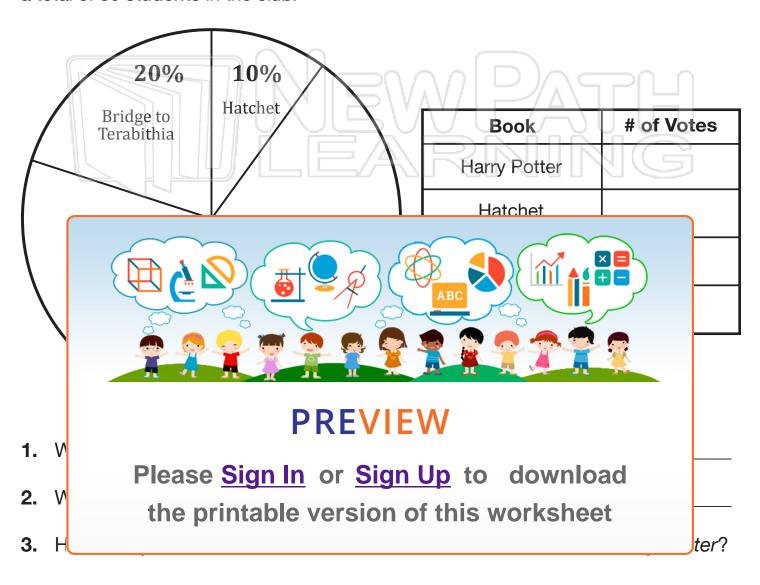

## **Pie Chart Percents**

| Name   | Class | Date |
|--------|-------|------|
| Tallic | O1433 |      |

The 5<sup>th</sup> Grade Book Club took a vote to decide which book to read next. The results are shown in the pie chart below. Use the information to complete the table. There are a total of **30 students** in the club.

- 4. How many fewer students voted for Hatchet than A Wrinkle in Time?
- 5. How many students voted for Harry Potter or Hatchet?
- **6.** Which book would you vote for?