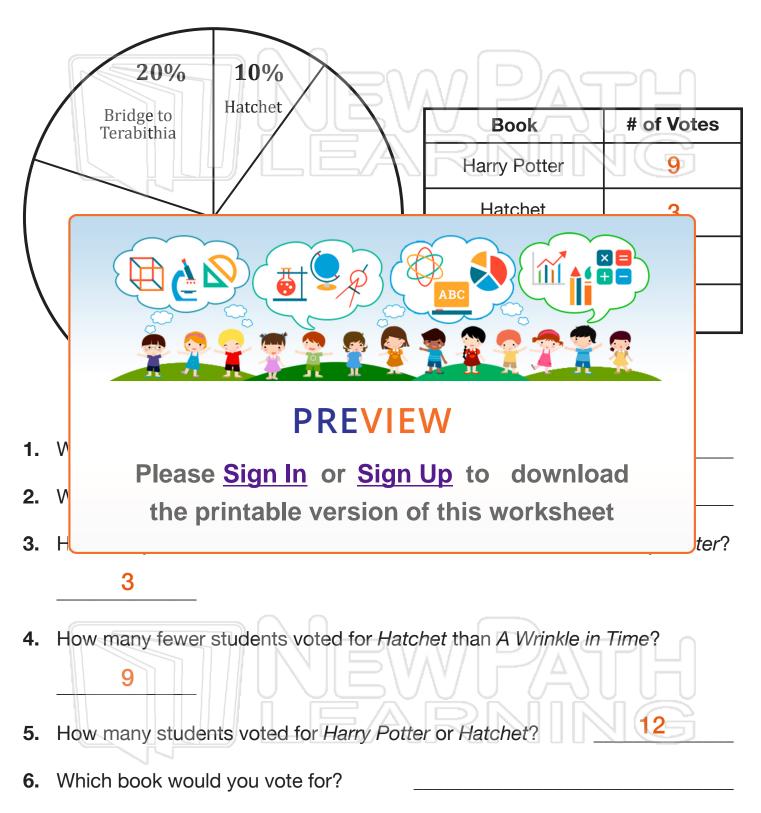

## **Pie Chart Percents - Answer Key**

| Name | Class | Date |  |
|------|-------|------|--|
|      |       |      |  |

The 5<sup>th</sup> Grade Book Club took a vote to decide which book to read next. The results are shown in the pie chart below. Use the information to complete the table. There are a total of **30 students** in the club.

- 4. How many fewer students voted for Hatchet than A Wrinkle in Time?
- 5. How many students voted for Harry Potter or Hatchet?
- **6.** Which book would you vote for?