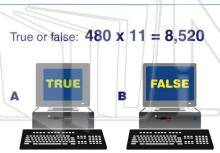

## Multiplication

Class Name Date Multiply: 200 x 10 = 181 x 22 = 3 A 204 A 3,982 A **B** 20,400 (C) **B** 362 C 2,000 C 139,820 **D** 200,000 D 398 3 Multiply:  $666 \times 60 =$ 666 x 60 =  $329 \times 17 =$ A 39,960 A 32,175 **B** 3,996 (A)5 A **PREVIEW** Please Sign In or Sign Up to download 7 the printable version of this worksheet A A 26,520 C 266,760 **B** 1,560 **D** 26,676 Multiply: 9 10 True or false:  $480 \times 11 = 8,520$ 598 x 11 B (D)A 15,981 C 598 <u>##################</u> **B** 59,111 **D** 6,578