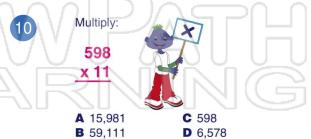

## Multiplication

Class Name Date Multiply: 200 x 10 = 181 x 22 = 3 A 204 A 3,982 A **B** 20,400 (C) **B** 362 C 2,000 C 139,820 **D** 200,000 D 398 3 Multiply:  $666 \times 60 =$ 666 x 60 =  $329 \times 17 =$ A 39,960 A 32,175 **B** 3,996 (A)5 A **PREVIEW** Please Sign In or Sign Up to download 7 the printable version of this worksheet A A 26,520 C 266,760 **B** 1,560 **D** 26,676 Multiply: 9 10 True or false:  $480 \times 11 = 8,520$ 598 x 11 B (D)A 15,981 C 598 <u>##################</u> **B** 59,111 **D** 6,578