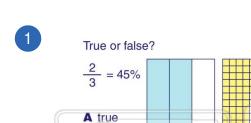

## **Percents**

Name Class Date

1

True or false?

$$\frac{2}{3} = 45\%$$

- A true
- B false

2

True or false?