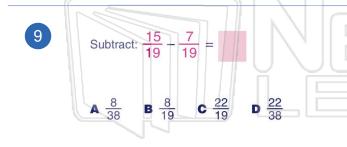

## **Subtracting Fractions**



Name \_\_\_\_\_ Class \_\_\_\_\_ Date\_\_\_\_













## **PREVIEW**

7

Please <u>Sign In</u> or <u>Sign Up</u> to download the printable version of this worksheet

| <b>A</b> $\frac{15}{30}$ | <b>B</b> $\frac{1}{3}$ | $c \frac{5}{30}$ | <b>D</b> $\frac{15}{60}$ |
|--------------------------|------------------------|------------------|--------------------------|

| <b>A</b> $\frac{12}{23}$ | <b>B</b> $\frac{12}{46}$ | <b>c</b> $\frac{23}{23}$ | <b>D</b> $\frac{4}{23}$ |
|--------------------------|--------------------------|--------------------------|-------------------------|
|                          |                          |                          |                         |







## **Subtracting Fractions**



Name\_\_\_\_\_ Date\_\_\_\_