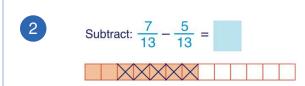

## **Subtracting Fractions**



Name \_\_\_\_\_ Class \_\_\_\_\_ Date\_\_\_\_













## **PREVIEW**

7

Please <u>Sign In</u> or <u>Sign Up</u> to download the printable version of this worksheet

| <b>A</b> $\frac{15}{30}$ | <b>B</b> $\frac{1}{3}$ | $c \frac{5}{30}$ | <b>D</b> $\frac{15}{60}$ |
|--------------------------|------------------------|------------------|--------------------------|

| <b>A</b> $\frac{12}{23}$ | <b>B</b> $\frac{12}{46}$ | <b>c</b> $\frac{23}{23}$ | <b>D</b> $\frac{4}{23}$ |
|--------------------------|--------------------------|--------------------------|-------------------------|
|                          |                          |                          |                         |







## **Subtracting Fractions**



Name\_\_\_\_\_ Date\_\_\_\_