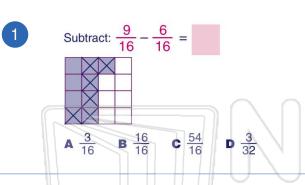

## **Subtracting Fractions**



Name \_\_\_\_\_ Class \_\_\_\_\_ Date\_\_\_\_













## **PREVIEW**

7

Please <u>Sign In</u> or <u>Sign Up</u> to download the printable version of this worksheet

| <b>A</b> $\frac{15}{30}$ | <b>B</b> $\frac{1}{3}$ | $c \frac{5}{30}$ | <b>D</b> $\frac{15}{60}$ |
|--------------------------|------------------------|------------------|--------------------------|

| <b>A</b> $\frac{12}{23}$ | <b>B</b> $\frac{12}{46}$ | <b>c</b> $\frac{23}{23}$ | <b>D</b> $\frac{4}{23}$ |
|--------------------------|--------------------------|--------------------------|-------------------------|
|                          |                          |                          |                         |







## **Subtracting Fractions**



Name\_\_\_\_\_ Date\_\_\_\_