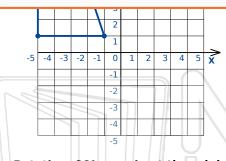

## **PREVIEW**

Please <u>Sign In</u> or <u>Sign Up</u> to download the printable version of this worksheet

Rotation: 90° ccw about the origin

Rotation: 90° clockwise about the origin

## **Rotations Triangles/Polygons - Answer Key**

Name \_\_\_\_\_ Date \_\_\_\_ Rotation: 90° clockwise about the origin Rotation: 90° clockwise about the origin **PREVIEW** Please Sign In or Sign Up to download the printable version of this worksheet Rotation: 90° ccw about the origin Rotation: 90° clockwise about the origin