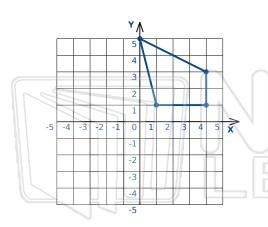

## **Rotations Triangles/Polygons**

Name \_\_\_\_\_ Class \_\_\_\_\_ Date \_\_\_\_\_

Rotation: 90° clockwise about the origin

Rotation: 90° clockwise about the origin

## **Rotations Triangles/Polygons - Answer Key**

Name \_\_\_\_\_ Date \_\_\_\_ Rotation: 90° clockwise about the origin Rotation: 90° clockwise about the origin **PREVIEW** Please Sign In or Sign Up to download the printable version of this worksheet Rotation: 90° ccw about the origin Rotation: 90° clockwise about the origin