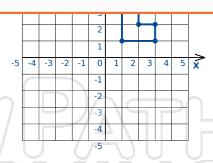

## **Rotations Triangles/Polygons - Answer Key**

Name \_\_\_\_\_ Date \_\_\_\_ Rotation: 90° clockwise about the origin Rotation: 90° clockwise about the origin **PREVIEW** Please Sign In or Sign Up to download the printable version of this worksheet Rotation: 90° ccw about the origin Rotation: 90° clockwise about the origin