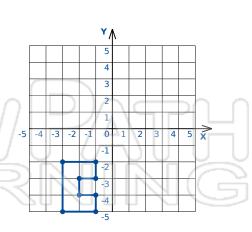

## **Rotations Triangles/Polygons - Answer Key**

Name \_\_\_\_\_ Date \_\_\_\_ Rotation: 90° clockwise about the origin Rotation: 90° clockwise about the origin **PREVIEW** Please Sign In or Sign Up to download the printable version of this worksheet Rotation: 90° ccw about the origin Rotation: 90° clockwise about the origin