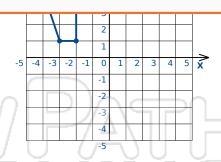

## **PREVIEW**

Please <u>Sign In</u> or <u>Sign Up</u> to download the printable version of this worksheet

Rotation: 90° clockwise about the origin

Rotation: 90° ccw about the origin