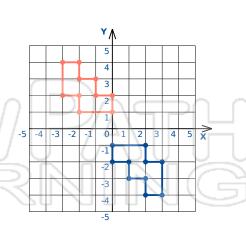

## **Rotations Triangles/Polygons - Answer Key**

Name \_\_\_\_\_ Date \_\_\_\_\_

Rotation: 180° clockwise about the origin

Rotation: 180° clockwise about the origin