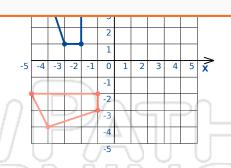

## **PREVIEW**

Please <u>Sign In</u> or <u>Sign Up</u> to download the printable version of this worksheet

Rotation: 90° clockwise about the origin

Rotation: 90° ccw about the origin