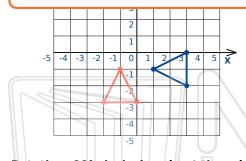

## **PREVIEW**

Please <u>Sign In</u> or <u>Sign Up</u> to download the printable version of this worksheet

Rotation: 90° clockwise about the origin

Rotation: 90° ccw about the origin