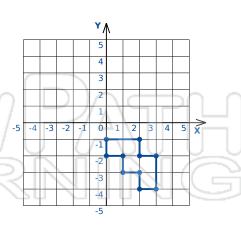

## **Rotations Triangles/Polygons**

Name \_\_\_\_\_ Class \_\_\_\_ Date \_\_\_\_

Rotation: 180° clockwise about the origin

Rotation: 180° clockwise about the origin

## **Rotations Triangles/Polygons - Answer Key**

Name \_\_\_\_\_ Date \_\_\_\_\_

Rotation: 180° clockwise about the origin

Rotation: 180° clockwise about the origin