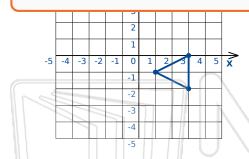

## **PREVIEW**

Please <u>Sign In</u> or <u>Sign Up</u> to download the printable version of this worksheet

Rotation: 90° clockwise about the origin

Rotation: 90° ccw about the origin