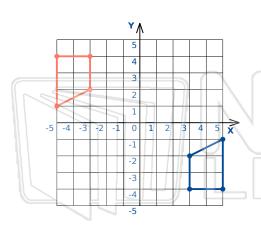

## **Rotations Triangles/Polygons**

Name \_\_\_\_\_ Class \_\_\_\_ Date \_\_\_\_

Rotation: 180° clockwise about the origin

Rotation: 180° clockwise about the origin