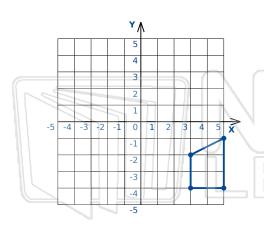

## **Rotations Triangles/Polygons**

Name \_\_\_\_\_ Class \_\_\_\_ Date \_\_\_\_

Rotation: 180° clockwise about the origin

Rotation: 180° clockwise about the origin

## **Rotations Triangles/Polygons - Answer Key**

Name \_\_\_\_\_ Date \_\_\_\_\_

Rotation: 180° clockwise about the origin

Rotation: 180° clockwise about the origin