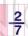

## **PREVIEW**

7

Please Sign In or Sign Up to download the printable version of this worksheet

- 10 24
- 7 12

9

10

Order these fractions from least to greatest

| A | 6        | 60 | 15       |
|---|----------|----|----------|
| B | <u>2</u> | 5  | <u>4</u> |

| C | 4  | 2  | į |
|---|----|----|---|
|   | 60 | 15 | ( |

| 10 |    |
|----|----|
|    |    |
| 4  |    |
| 60 | Ī  |
| MA | ij |