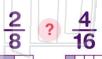

## **PREVIEW**

7

Please Sign In or Sign Up to download the printable version of this worksheet

- 10 24
- 7 12

9

10

Order these fractions from least to greatest

| A | 6        | 60 | 15       |
|---|----------|----|----------|
| B | <u>2</u> | 5  | <u>4</u> |

| C | 4  | 2  | į |
|---|----|----|---|
|   | 60 | 15 | ( |

| 10 |    |
|----|----|
|    |    |
| 4  |    |
| 60 | Ī  |
| MA | ij |

| C | 4  | 2  | 5 |
|---|----|----|---|
|   | 60 | 15 | 6 |