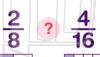

## **PREVIEW**

7

Please Sign In or Sign Up to download the printable version of this worksheet

- 10 24
- 7 12

9

10

Order these fractions from least to greatest

| A | 6        | 60 | 15       |
|---|----------|----|----------|
| B | <u>2</u> | 5  | <u>4</u> |

| C | 4  | 2  | į |
|---|----|----|---|
|   | 60 | 15 | ( |

| 10 |    |
|----|----|
|    |    |
| 4  |    |
| 60 | Ī  |
| MA | ij |