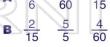

## **PREVIEW**

7

Please Sign In or Sign Up to download the printable version of this worksheet

- 10 24
- 7 12

9

10

Order these fractions from least to greatest

| A | 6        | 60 | 15       |
|---|----------|----|----------|
| B | <u>2</u> | 5  | <u>4</u> |

| C | 4  | 2  | į |
|---|----|----|---|
|   | 60 | 15 | ( |

| 10 |    |
|----|----|
|    |    |
| 4  |    |
| 60 | Ī  |
| MA | ij |