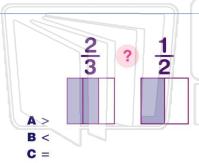

## **Ordering Fractions**

Class Name Date

Order these fractions from least

to greatest.

is greater than

- A true
- **B** false

3

Order these fractions from least to greatest.

## **Ordering Fractions**

(B)

(A)

Class Date Name

Order these fractions from least

to greatest.

A 
$$\frac{1}{4}$$
  $\frac{2}{4}$   $\frac{3}{4}$ 

B  $\frac{3}{4}$   $\frac{2}{4}$   $\frac{1}{4}$ 

C  $\frac{4}{2}$   $\frac{1}{4}$   $\frac{3}{4}$ 

A true **B** false is greater than

Order these fractions from least to greatest.

B