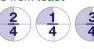

## **Ordering Fractions**

(B)

(A)

Class Date Name

Order these fractions from least

to greatest.

A 
$$\frac{1}{4}$$
  $\frac{2}{4}$   $\frac{3}{4}$ 

B  $\frac{3}{4}$   $\frac{2}{4}$   $\frac{1}{4}$ 

C  $\frac{4}{2}$   $\frac{1}{4}$   $\frac{3}{4}$ 

A true **B** false is greater than

Order these fractions from least to greatest.

B