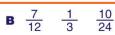

## **PREVIEW**

7

Please Sign In or Sign Up to download the printable version of this worksheet

- 10 24
- 7 12

9

10

Order these fractions from least to greatest

| A | 6        | 60 | 15       |
|---|----------|----|----------|
| B | <u>2</u> | 5  | <u>4</u> |

## **PREVIEW**

Please Sign In or Sign Up to download the printable version of this worksheet

**c** 
$$\frac{1}{3}$$
  $\frac{10}{24}$   $\frac{7}{12}$ 

10 Order these fractions from least to greatest. 2 15 60