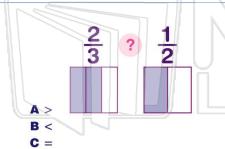

## **Ordering Fractions**

Class Name Date

Order these fractions from least

to greatest.

is greater than

- A true
- **B** false

3

Order these fractions from least to greatest.

5