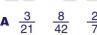

## **PREVIEW**

7

Please Sign In or Sign Up to download the printable version of this worksheet

- 10 24
- 7 12

9

10

Order these fractions from least to greatest

| A | 6        | 60 | 15       |
|---|----------|----|----------|
| B | <u>2</u> | 5  | <u>4</u> |

| C | 4  | 2  | į |
|---|----|----|---|
|   | 60 | 15 | ( |

| 10 |    |
|----|----|
|    |    |
| 4  |    |
| 60 | Ī  |
| MA | ij |