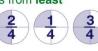

## **Ordering Fractions**

Class Name Date

Order these fractions from least

to greatest.

is greater than

- A true
- **B** false

3

Order these fractions from least to greatest.

## **Ordering Fractions**

(B)

(A)

Class Date Name

Order these fractions from least

to greatest.

A 
$$\frac{1}{4}$$
  $\frac{2}{4}$   $\frac{3}{4}$ 

B  $\frac{3}{4}$   $\frac{2}{4}$   $\frac{1}{4}$ 

C  $\frac{4}{2}$   $\frac{1}{4}$   $\frac{3}{4}$ 

A true **B** false is greater than

Order these fractions from least to greatest.

B