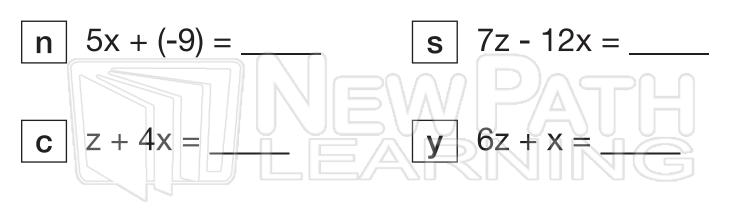

## **Algebra Riddles**

Name

\_\_\_\_\_ Class \_\_\_\_\_

Date \_\_\_\_\_

Solve the equations using these variables: x = 2, z = 5, q = 7Then match the answer letters to the blanks below to solve the riddles.