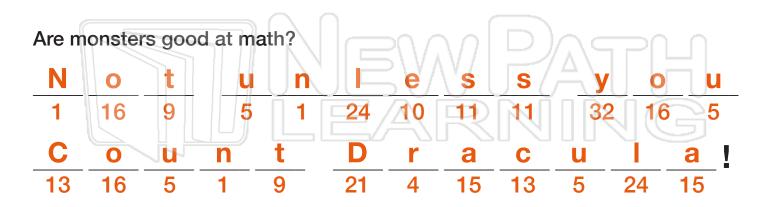

## Algebra Riddles - Answer Key

Name

\_\_\_\_\_ Class \_\_\_\_\_

Solve the equations using these variables: x = 2, z = 5, q = 7Then match the answer letters to the blanks below to solve the riddles.

© Copyright NewPath Learning. All Rights Reserved. Permission is granted for the purchaser to print copies for non-commercial educational purposes only. Visit us at www.NewPathWorksheets.com