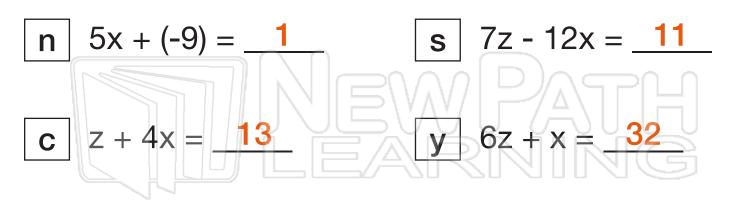

## Algebra Riddles - Answer Key

Name

\_\_\_\_\_ Class \_\_\_\_\_

Solve the equations using these variables: x = 2, z = 5, q = 7Then match the answer letters to the blanks below to solve the riddles.

© Copyright NewPath Learning. All Rights Reserved. Permission is granted for the purchaser to print copies for non-commercial educational purposes only. Visit us at www.NewPathWorksheets.com