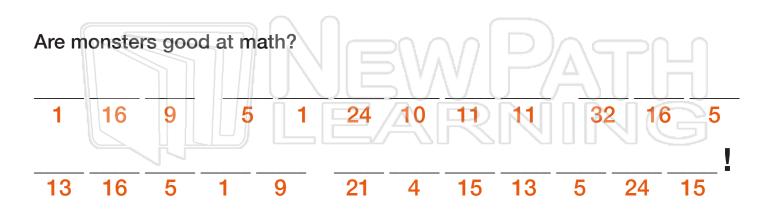

## **Algebra Riddles**

Name

\_\_\_\_\_ Class \_\_\_\_\_

Date \_\_\_\_\_

Solve the equations using these variables: x = 2, z = 5, q = 7Then match the answer letters to the blanks below to solve the riddles.