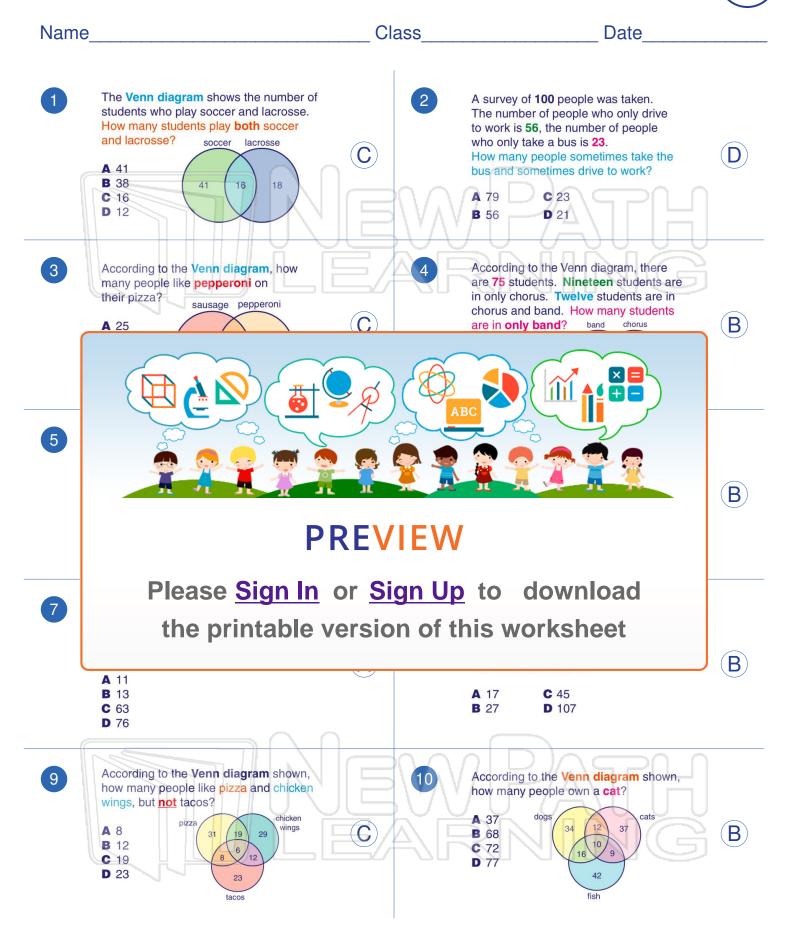

## Nonlinear Functions and Set Theory

Name Class Date The Venn diagram shows the number of A survey of 100 people was taken. students who play soccer and lacrosse. The number of people who only drive How many students play both soccer to work is 56, the number of people and lacrosse? soccer lacrosse who only take a bus is 23. How many people sometimes take the A 41 bus and sometimes drive to work? **B** 38 18 A 79 C 23 C 16 D 12 **B** 56 D 21 3 According to the Venn diagram, there According to the Venn diagram, how are 75 students. Nineteen students are many people like pepperoni on in only chorus. Twelve students are in their pizza? sausage pepperoni chorus and band. How many students A 25 are in only band? band 5 **PREVIEW** Please Sign In or Sign Up to download the printable version of this worksheet A 11 **B** 13 C 45 A 17 C 63 **D** 107 **B** 27 **D** 76 According to the Venn diagram shown, 9 According to the Venn diagram shown, 10 how many people like pizza and chicken how many people own a cat? wings, but not tacos? A 37 A 8 **B** 68 10 **B** 12 C 72 C 19 **D** 77 D 23