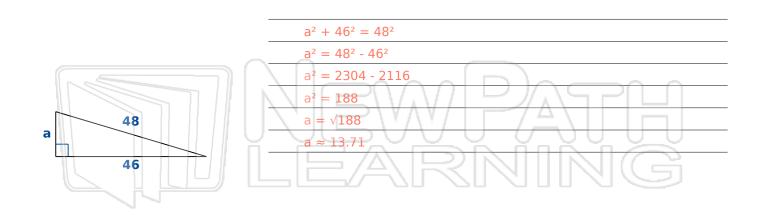

## **Pythagorean Theorem Problems - Answer Key**

51

Name \_\_\_\_\_ Class \_\_\_\_\_ Date \_\_\_\_\_

### Find the length of the third side of each triangle

Please Sign In or Sign Up to download the printable version of this worksheet

© Copyright NewPath Learning. All Rights Reserved. Permission is granted for the purchaser to print copies for non-commercial educational purposes only. Visit us at www.NewPathWorksheets.com