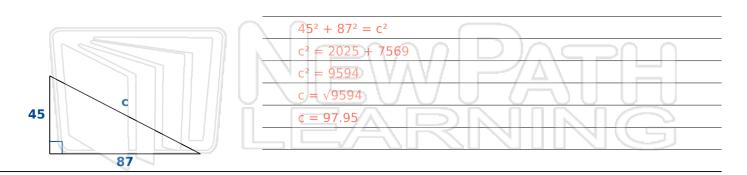

## **Pythagorean Theorem Problems - Answer Key**

51

Name \_\_\_\_\_ Class \_\_\_\_\_ Date \_\_\_\_\_

### Find the length of the third side of each triangle

Please Sign In or Sign Up to download the printable version of this worksheet

© Copyright NewPath Learning. All Rights Reserved. Permission is granted for the purchaser to print copies for non-commercial educational purposes only. Visit us at www.NewPathWorksheets.com