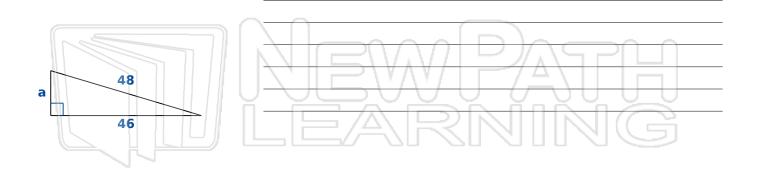

## **Pythagorean Theorem Problems**

51

Name \_\_\_\_\_ Class \_\_\_\_\_ Date \_\_\_\_\_

### Find the length of the third side of each triangle