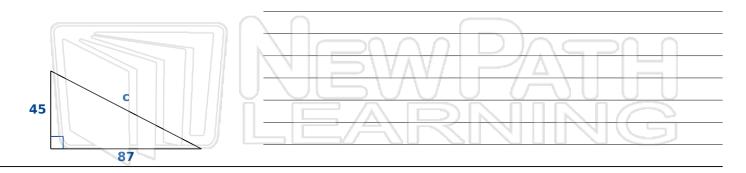

## **Pythagorean Theorem Problems**

51

Name \_\_\_\_\_ Class \_\_\_\_\_ Date \_\_\_\_\_

### Find the length of the third side of each triangle