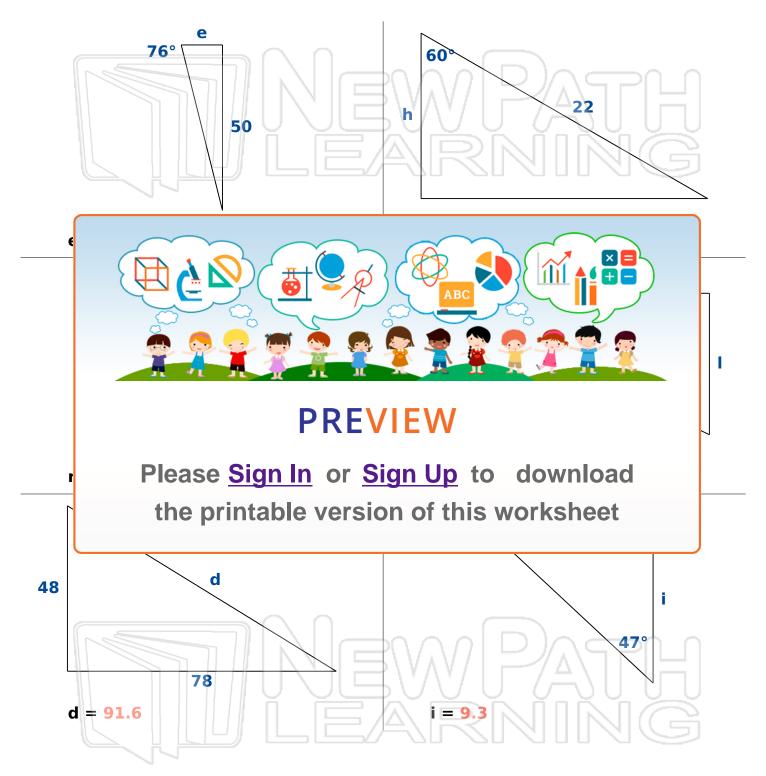

## Find the side indicated by the variable. Round to the nearest tenth.

© Copyright NewPath Learning. All Rights Reserved. Permission is granted for the purchaser to print copies for non-commercial educational purposes only. Visit us at www.NewPathWorksheets.com