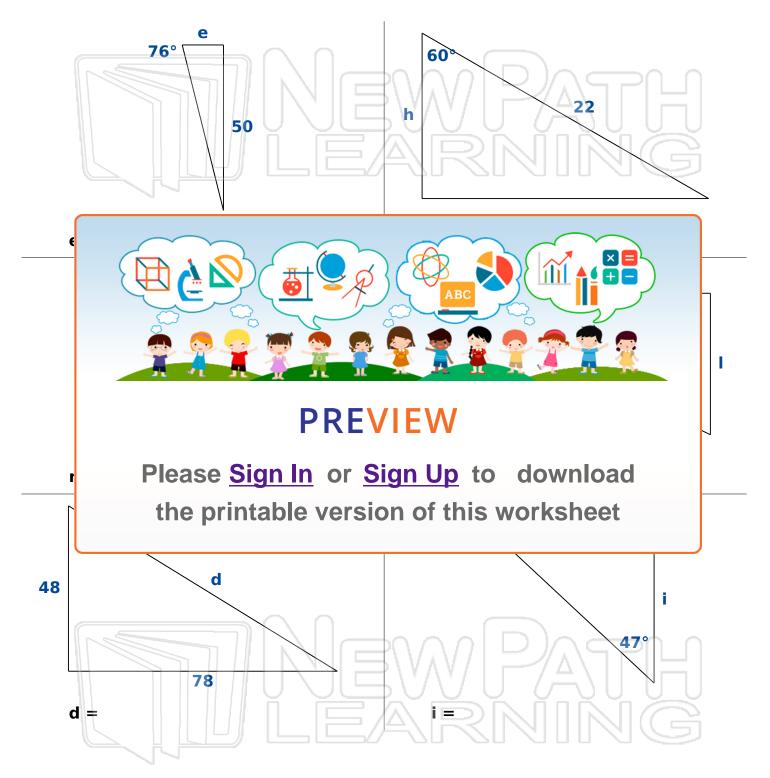

## Find the side indicated by the variable. Round to the nearest tenth.

© Copyright NewPath Learning. All Rights Reserved. Permission is granted for the purchaser to print copies for non-commercial educational purposes only. Visit us at www.NewPathWorksheets.com