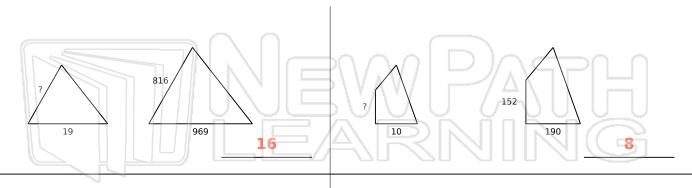

## **Using Similar Polygons - Answer Key**

Name \_\_\_\_\_ Class \_\_\_\_\_ Date \_\_\_\_\_