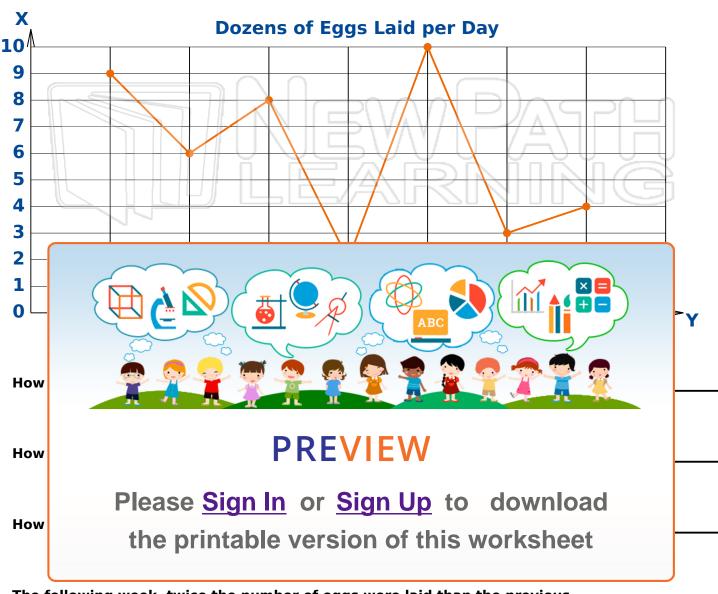

## **Single Line Graph Comprehension**

The following week, twice the number of eggs were laid than the previous. How many eggs were laid during the upcoming week?

Were more eggs laid on Fri or on Sat?

X

10

9 8 7

6

5 4 3

2 1 0

## **Single Line Graph Comprehension - Answer Key**

Name \_\_\_\_\_ Date \_\_\_\_\_ **Dozens of Eggs Laid per Day** How **PREVIEW** How Please Sign In or Sign Up to download How the printable version of this worksheet The following week, twice the number of eggs were laid than the previous. 840 How many eggs were laid during the upcoming week? Were more eggs laid on Fri or on Sat?