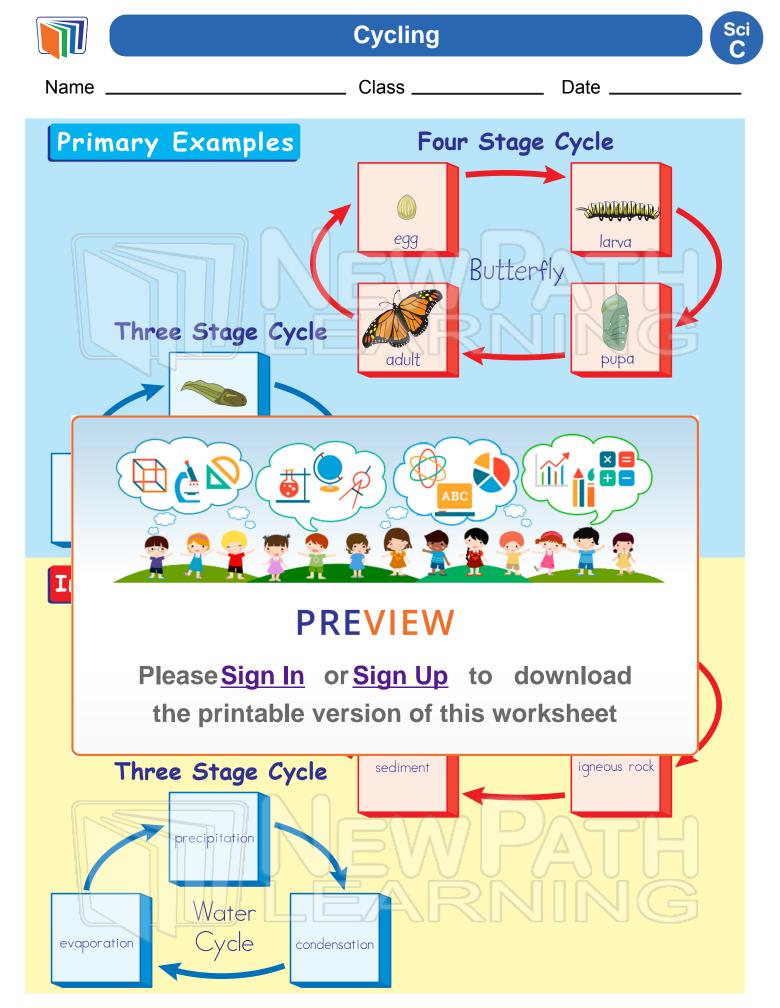

|                  | Cycling                                                      | Sci<br>C |
|------------------|--------------------------------------------------------------|----------|
| Name             | Class                                                        |          |
| Purpose          |                                                              |          |
| Four Stage Cycle |                                                              |          |
|                  |                                                              | PATH     |
|                  |                                                              |          |
| PREVIEW          |                                                              |          |
|                  | g <u>n In</u> or <u>Sign Up</u> to<br>able version of this v |          |
|                  | NEW                                                          | PATH     |