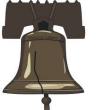

## American Symbols & Holidays

Name Class Date

1

This flag is the \_\_\_\_

- A California flag
- B U.S. flag
- C Canadian flag
- D Washington flag

2

This picture shows the \_\_\_\_

- A Washington Monument
- **B** Happiness Bell
- C Liberty Bell
- **D** Freedom Rings Bell