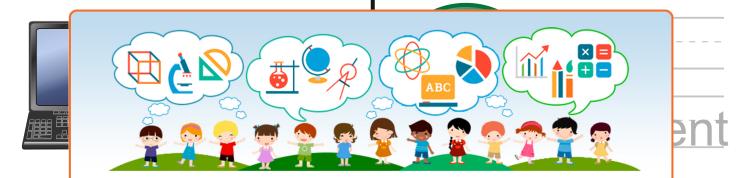

Name

Date

answer key Past or Present? Look at each picture. Write past or present. past past îÎÎ ≜ ent PREVIEW

Please <u>Sign In</u> or <u>Sign Up</u> to download the printable version of this worksheet

© Copyright MMXVI NewPath Learning. All Rights Reserved. Permission is granted for the purchaser to make copies for non-commercial educational purposes only. Visit us at www.NewPathWorksheets.com