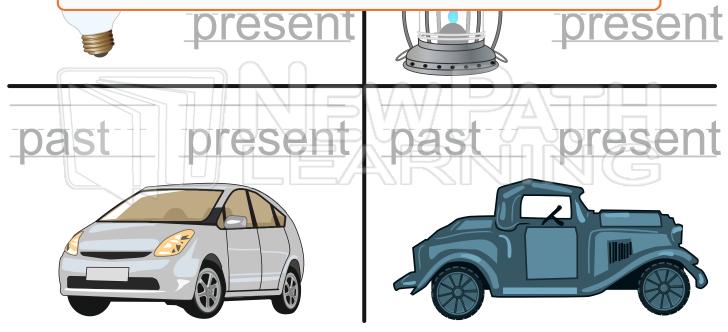

Name

Date answer key Past or Present? Look at each picture. Write past or present. past present î ent