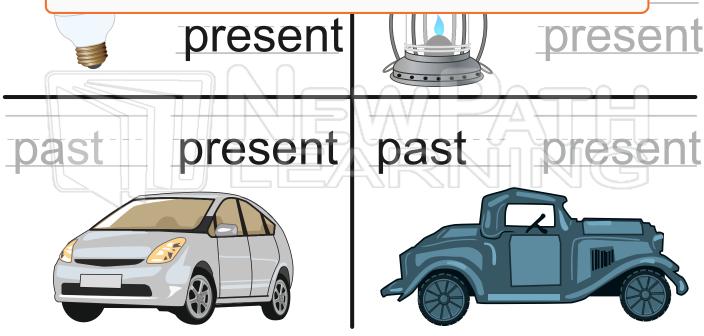

Name

Date answer key Past or Present? Look at each picture. Write past or present. past present î ent